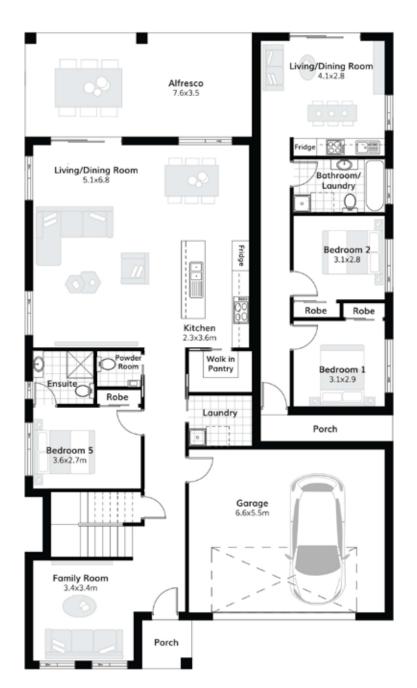

## Suitable for 15m frontage

**House Size** 12.3m x 21.3m

Ground Floor 116.83 m<sup>2</sup>

134.92 m2 First Floor

40.42 m2 Garage

Porch 6.76 m<sup>2</sup>

Alfresco 26.69 m2

**Granny Flat** 60 m<sup>2</sup>

Total 385.62 m2