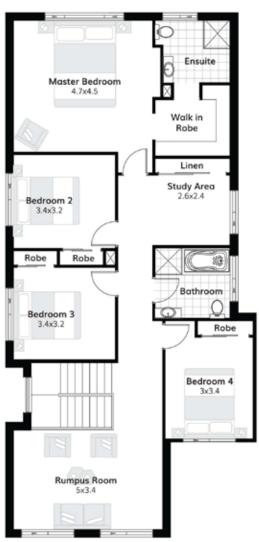

## Suitable for 15m frontage

**House Size** 12.3m x 21.3m

Ground Floor 116.83 m<sup>2</sup>

134.92 m2 First Floor

40.42 m2 Garage

Porch 6.76 m<sup>2</sup>

Alfresco 26.69 m2

**Granny Flat** 60 m<sup>2</sup>

Total 385.62 m2