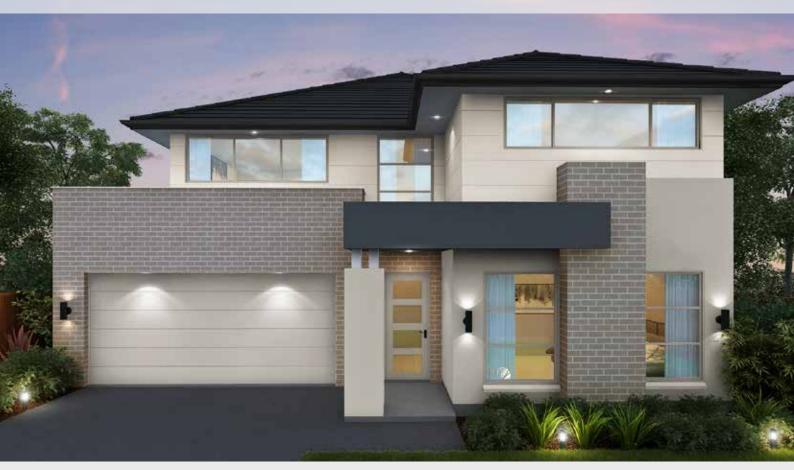

## Suitable for 15m frontage

**House Size** 12.3m x 21.3m

Ground Floor 116.83 m<sup>2</sup>

134.92 m2 First Floor

40.42 m2 Garage

Porch 6.76 m<sup>2</sup>

Alfresco 26.69 m2

**Granny Flat** 60 m<sup>2</sup>

Total 385.62 m2

## **Denver 41**

Your new home can be customised to feature these other facades